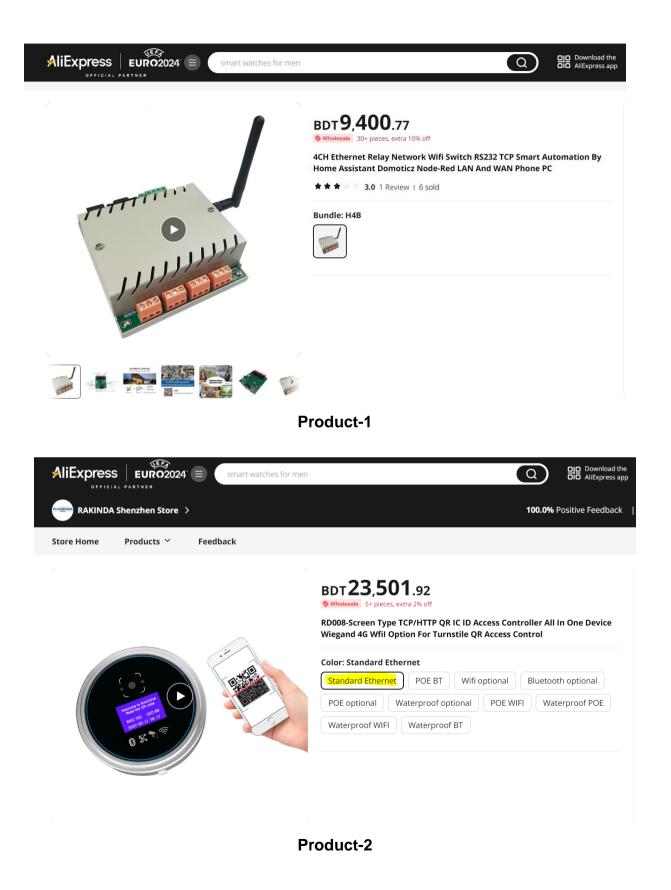

### **Products to be Imported:**

- 1. Product 1:
  - Link: <u>Product 1</u>
  - **Quantity:** 15 units
  - Product Name: 4CH Ethernet Relay Network Wifi Switch RS232 TCP Smart Automation By Home Assistant Domoticz Node-Red LAN And WAN Phone PC
- 2. Product 2:
  - Link: Product 2
  - Quantity: 25 units
  - **Product Name:** RD008-Screen Type TCP/HTTP QR IC ID Access Controller All In One Device Wiegand 4G Wifi Option For Turnstile QR Access Control